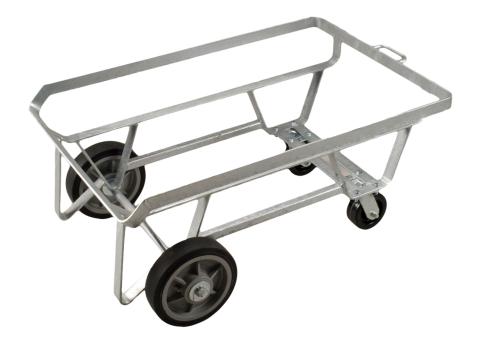

## 6906 Steel Undercarriage, 41.1"

This tall, stainless steel undercarriage features caster wheels that are impervious to meat fat and bearings equipped with grease fittings. This model includes a built-in stop that allows the tub to be tipped and emptied. This tub accessory is commonly used for meat, seafood, poultry, commercial fishing, confectionery, bakery, and grain applications. Replacement casters and wheels are available.