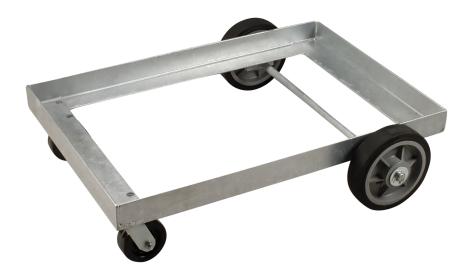

## Low Undercarriage, 40.2"

This galvanized steel low undercarriage features caster wheels that are impervious to meat fat and bearings equipped with grease fittings. Use a low undercarriage when mobility is required, but tipping is not necessary. This tub accessory is commonly used for meat, seafood, poultry, commercial fishing, confectionery, bakery, and grain applications. Replacement casters and wheels are available.

## **Technical Data**

| Item Number                         | 6904             |
|-------------------------------------|------------------|
| Material                            | Galvanized steel |
| California Proposition 65 Compliant | No               |
| Box Quantity                        | 1 Pcs.           |
| Quantity Per Layer (Pallet)         | 0 Pcs.           |
| Length                              | 40.2 "           |
| Width                               | 26.9 "           |
| Height                              | 8.9 "            |
| Net Weight                          | 85.4938 lbs      |
| Cubic Feet                          | 5.5743 ft3       |
| Customs Tariff No.                  | 73269086         |
| Country of Origin                   | United States    |