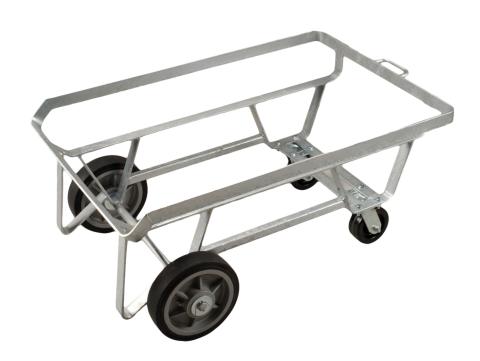

## Regular Undercarriage, 40.9"

This tall, galvanized steel undercarriage features caster wheels that are impervious to meat fat and bearings equipped with grease fittings. This model includes a built-in stop that allows the tub to be tipped and emptied. This tub accessory is commonly used for meat, seafood, poultry, commercial fishing, confectionery, bakery, and grain applications. Replacement casters and wheels are available.