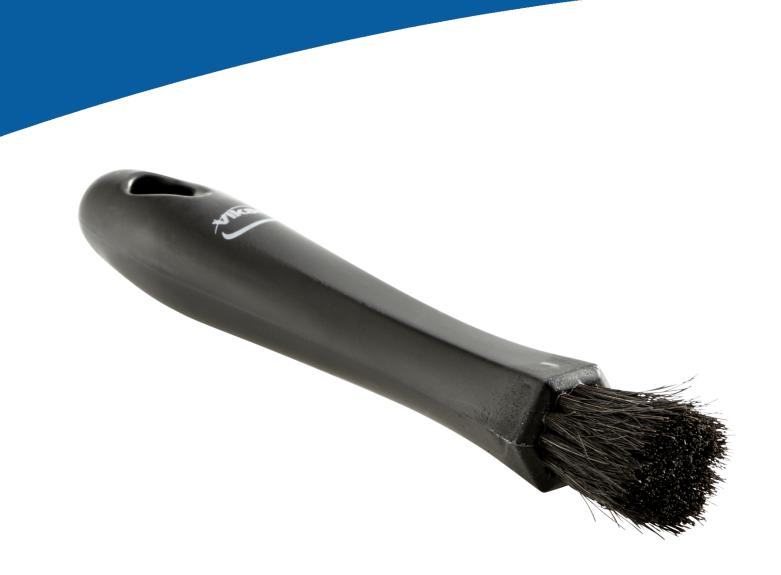

## Interior Brush, 6.1", Medium, Black

Remove dust from dashboards, instrument panels, switch housings and air ventilation outlets with this Interior Brush, made from natural hair.