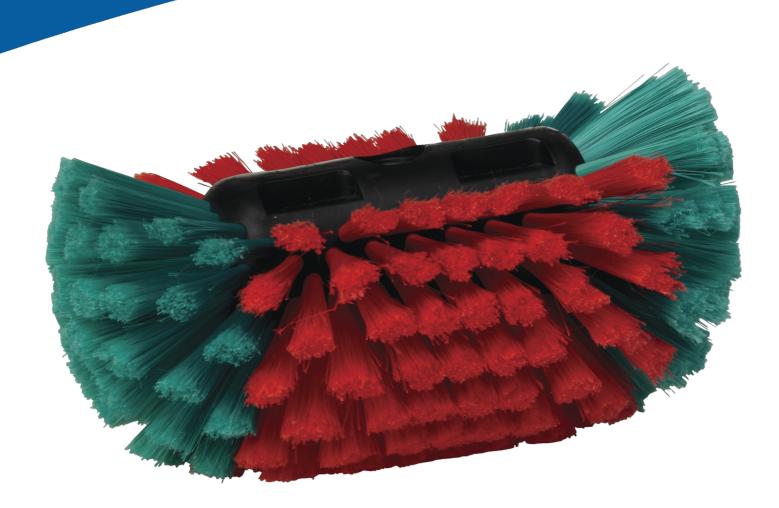

545252

Rim Cleaner, waterfed, 9", Soft/split, Black

Effectively clean double and single steel wheels on trucks, buses and coaches, with this large waterfed Rim Cleaner.