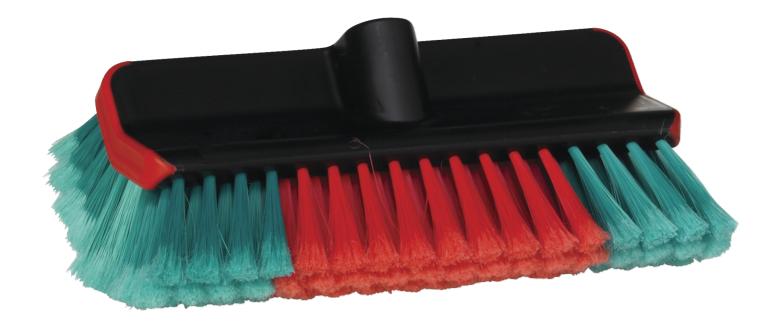

524752

Washing Brush, waterfed, High/Low, 10.8", Soft/split, Black

With its angled bristle design, this waterfed Washing Brush maintains contact with surfaces during washing, and is compatible with a selection of Vikan waterfed telescopic handles.