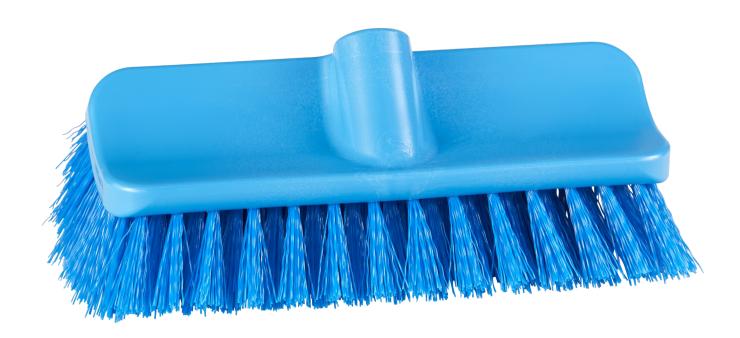

## High-Low, 10.2" Medium, Blue

Bristles are mounted at two angles on this brush, making cleaning right angles like floor and wall junctions easier. The stiff bristles are ideal for removing heavy soils. Works with any ColorCore handle.