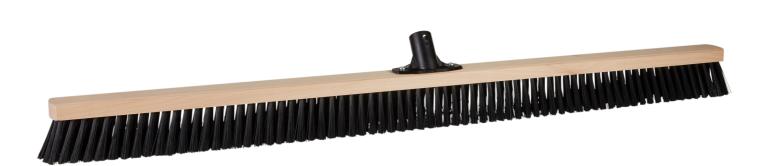

31100-S Broom w/Socket, 40.2" Medium, Wood

Solid and heavy duty extra wide broom for use in large open areas such as concrete and anti-slip floors in warehouses and storage rooms.